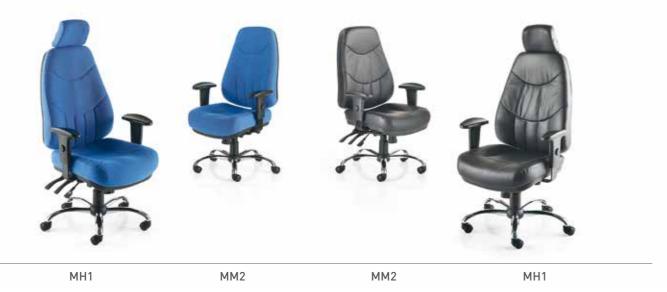

## TWENTY-FOUR-HOUR AND POSTURE

A durable collection of heavy-duty chairs, ergonomically designed to ensure a correct posture whilst reducing the risk of stress or injury to muscles and joints during prolonged use.

[APEX POSTURE] [PERFORMANCE POSTURE] [STELLAR POSTURE]

[ZIRCON] [MERCURY]

**APEX POSTURE** Synchro mechanism, seat slide and tilt, inflatable lumbar, 4D armrests and height adjustable backrest.