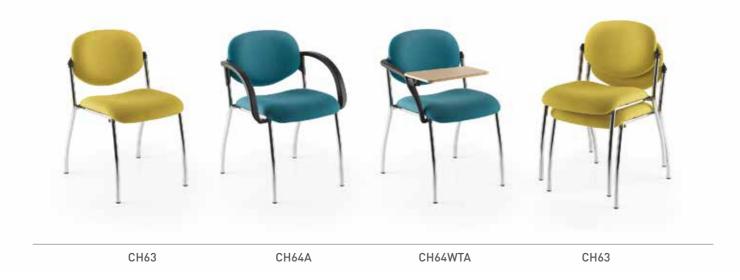

### **CONFERENCE** AND MEETING

The epitome of multi-purpose seating solutions, including linking, stacking and folding chairs with an endless list of applications in the modern work space.

[TWIST SIDE] [MATRIX] [SWEEP]

[SEQUEL] [ELIN] [SPECTRUM]

TWCA

**SWEEP** Contoured seat and back combined with a contemporary chrome frame design.

**SEQUEL** Stackable conference chairs with anti-rock back legs.

**ELIN** Great value stackable conference and meeting chairs with armrests.