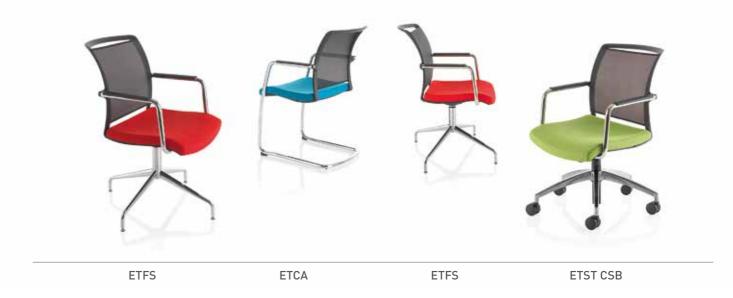

### **CONFERENCE** AND MEETING

The epitome of multi-purpose seating solutions, including linking, stacking and folding chairs with an endless list of applications in the modern work space.

[TWIST SIDE] [MATRIX] [SWEEP]

[SEQUEL] [ELIN] [SPECTRUM]

TWCA

**SWEEP** Contoured seat and back combined with a contemporary chrome frame design.

**SEQUEL** Stackable conference chairs with anti-rock back legs.

**ELIN** Great value stackable conference and meeting chairs with armrests.