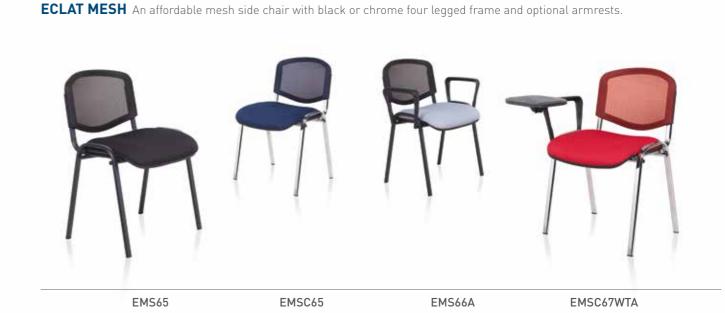

[CONTRACT]

[YARROW]

[VERSA]

[DOLLY]

[ ECLAT MESH ]

[ECLAT]

[ RECEPTION ]

[EARLSWOOD]