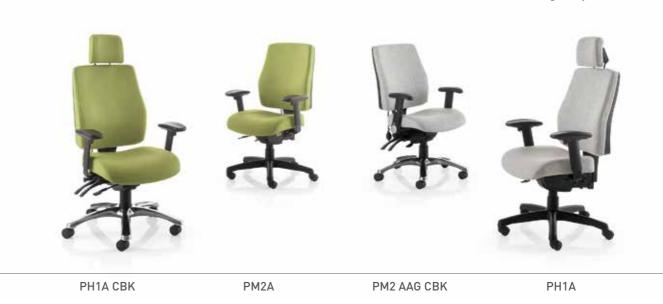

[APEX POSTURE] [PERFORMANCE POSTURE] [STELLAR POSTURE]

[ZIRCON] [MERCURY]

**APEX POSTURE** Synchro mechanism, seat slide and tilt, inflatable lumbar, 4D armrests and height adjustable backrest.

#### **APEX POSTURE**

**PERFORMANCE POSTURE** Multi-function mechanism, seat slide and tilt, inflatable lumbar and height adjustable backrest.

f 8

**STELLAR POSTURE** Memory foam seat, inflatable lumbar, seat slide and tilt with height adjustable backrest.

TPi8A

TPi8 AAG CBK

**ZIRCON** Multi-function mechanism, seat slide and tilt with height adjustable backrest.

TPi8 CBK

TPi8A

**MERCURY** Multi-function mechanism, seat tilt and height adjustable backrest.