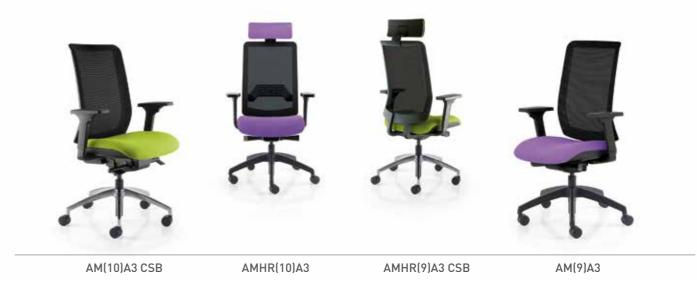

### **MESH** COLLECTION

An eclectic mix of task and meeting chairs with a contemporary edge.

Mesh detailing provides a compelling facet to this collection of seating options.

[AFFINITI MESH] [MENTOR MESH] [ETERNITY] [HYBRID]

[ICE MESH] [YARROW MESH] [SKETCH MESH] [ETERNITY SIDE]

[SWEEP MESH] [MATRIX MESH] [FLIPPER]

**AFFINITI MESH** A fresh and individual look to mesh seating with a choice of two mechanisms.

**MENTOR MESH** Contemporary mesh chair with synchro mechanism, seat slide and sculptured height adjustable backrest.

**ETERNITY** Contemporary mesh seating with height adjustable backrest and lumbar support.

**HYBRID** Heavy-duty mesh chair with multi-function mechanism, seat slide and tilt.

ICE MESH Twin layered mesh chair with a choice of synchro mechanisms and a height adjustable lumbar support.

YARROW MESH Operator seating with soft mesh back and a choice of mechanisms and armrests.

**SKETCH MESH** Superior value operator seating with striking mesh back and a choice of mechanisms.

**ETERNITY** Sleek boardroom and meeting chairs with a variety of base options.