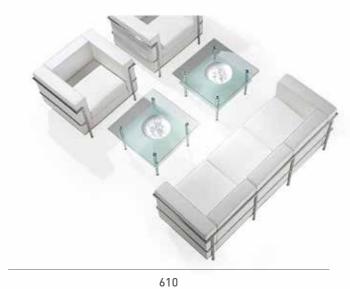

### **CLASSIC** RECEPTION

Classically inspired and featuring timeless designs, this range of single chairs and sofas combine to add a touch of sophistication and opulence to any modern office environment.

[CLASSICO] [CLASSIC] [CUBE] [ARC]

[FLEXI] [CUBIC] [VITO]