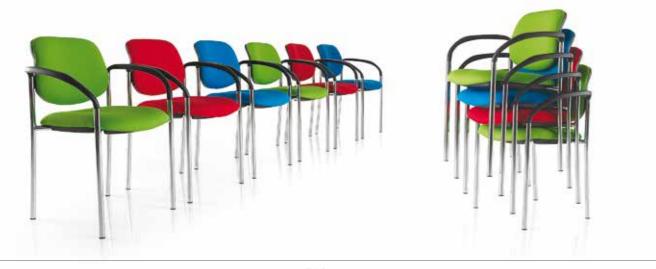

[SEQUEL] [ELIN] [SPECTRUM]

TWCA

**SWEEP** Contoured seat and back combined with a contemporary chrome frame design.

**SEQUEL** Stackable conference chairs with anti-rock back legs.

**ELIN** Great value stackable conference and meeting chairs with armrests.