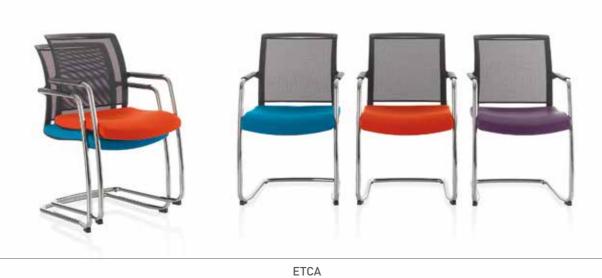

### **MESH** COLLECTION

An eclectic mix of task and meeting chairs with a contemporary edge.

Mesh detailing provides a compelling facet to this collection of seating options.

[AFFINITI MESH] [MENTOR MESH] [ETERNITY] [HYBRID]

[ICE MESH] [YARROW MESH] [SKETCH MESH] [ETERNITY SIDE]

[SWEEP MESH] [MATRIX MESH] [FLIPPER]

**AFFINITI MESH** A fresh and individual look to mesh seating with a choice of two mechanisms.

**MENTOR MESH** Contemporary mesh chair with synchro mechanism, seat slide and sculptured height adjustable backrest.