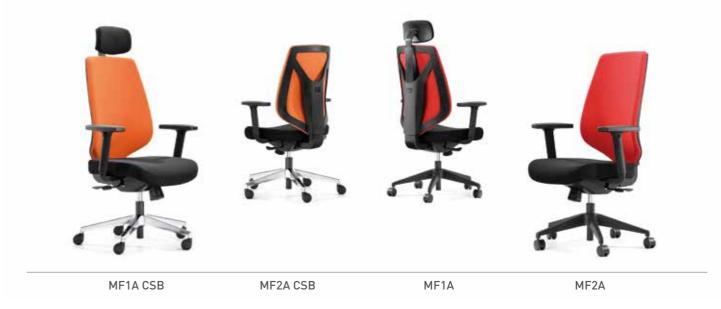

ICON PLUS - IP36 High back task chair with a choice of mechanisms and armrests.

**ICON** Great value operator chairs with a choice of mechanisms and armrests.

**SPRITE** Sculptured backrest with the options of inflatable lumbar, mechanisms and alternative armrests.