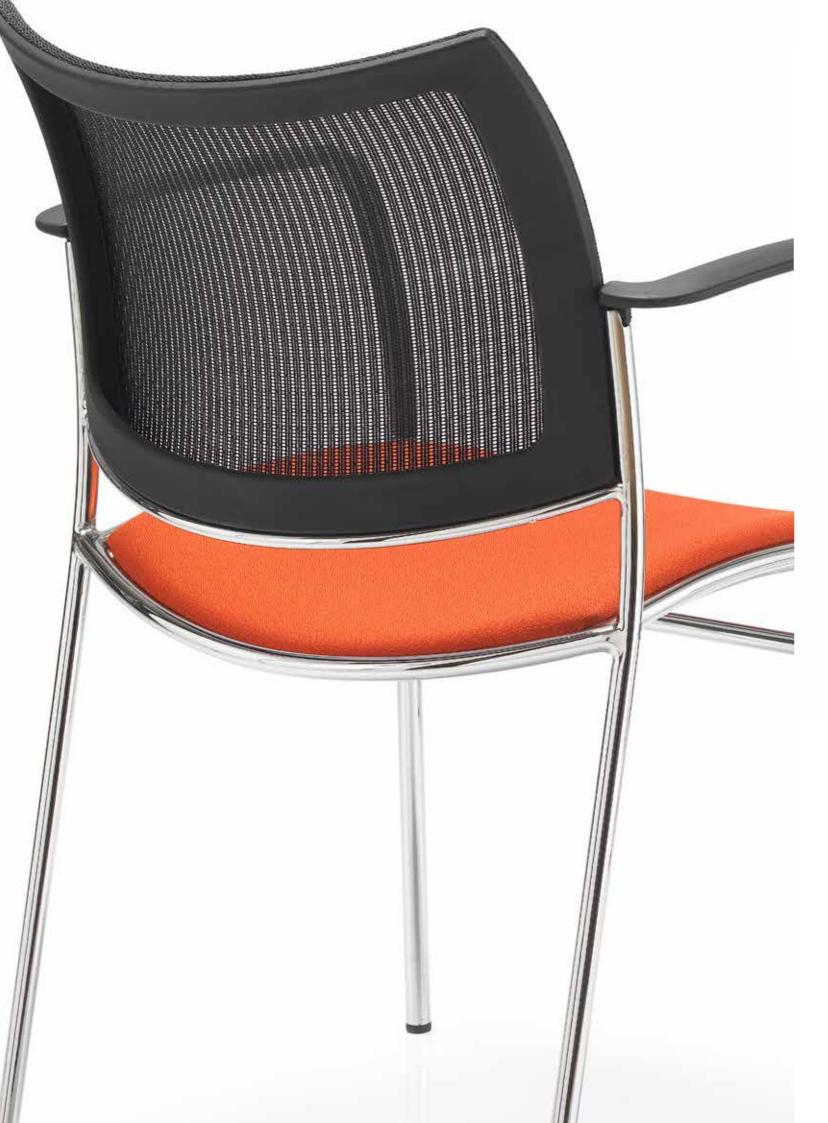

### **MESH** COLLECTION

An eclectic mix of task and meeting chairs with a contemporary edge.

Mesh detailing provides a compelling facet to this collection of seating options.

[AFFINITI MESH] [MENTOR MESH] [ETERNITY] [HYBRID]

[ICE MESH] [YARROW MESH] [SKETCH MESH] [ETERNITY SIDE]

[SWEEP MESH] [MATRIX MESH] [FLIPPER]

**AFFINITI MESH** A fresh and individual look to mesh seating with a choice of two mechanisms.

**MENTOR MESH** Contemporary mesh chair with synchro mechanism, seat slide and sculptured height adjustable backrest.