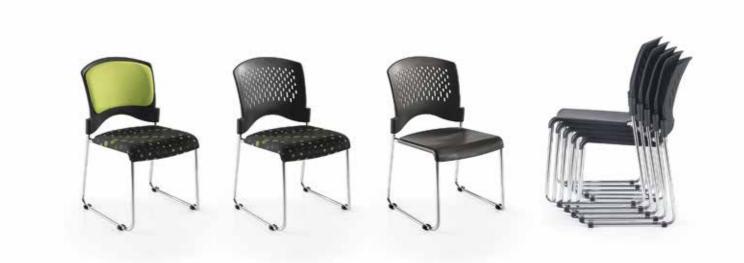

[CONTRACT]

[YARROW]

[VERSA]

[DOLLY]

[ ECLAT MESH ]

[ECLAT]

[ RECEPTION ]

[EARLSWOOD]

P26(3) AAG SCB P26(1) AH P25(4) AH SCB P25(2) AM

DOLLY

DOLLY

**37** 

**DOLLY** Stackable conference chairs with chrome frames and integral linking device.

DOLLY (SP)

DOLLY (SBP)