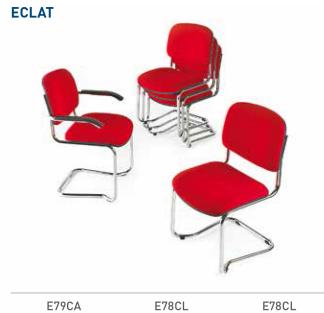

[CONTRACT]

[YARROW]

[VERSA]

[DOLLY]

[ ECLAT MESH ]

[ECLAT]

[ RECEPTION ]

[EARLSWOOD]