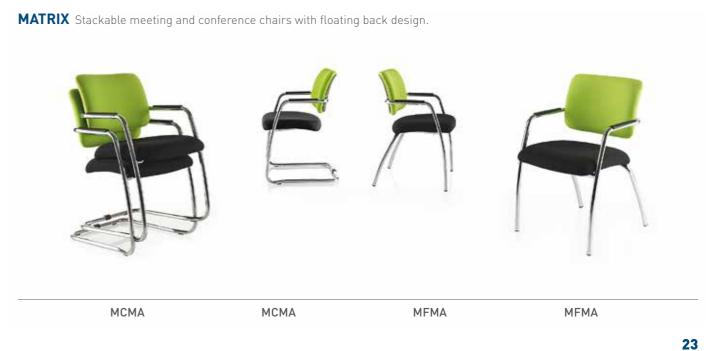

### **CONFERENCE** AND MEETING

The epitome of multi-purpose seating solutions, including linking, stacking and folding chairs with an endless list of applications in the modern work space.

[TWIST SIDE] [MATRIX] [SWEEP]