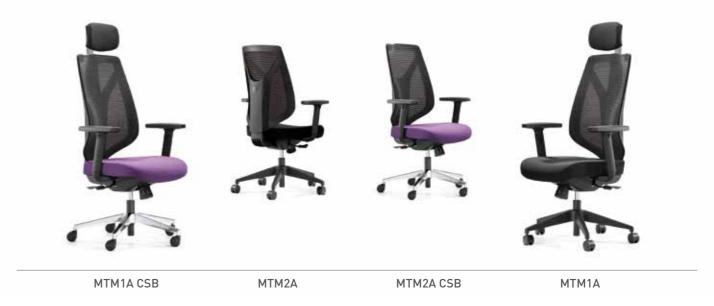

### **MESH** COLLECTION

An eclectic mix of task and meeting chairs with a contemporary edge.

Mesh detailing provides a compelling facet to this collection of seating options.

[AFFINITI MESH] [MENTOR MESH] [ETERNITY] [HYBRID]

[ICE MESH] [YARROW MESH] [SKETCH MESH] [ETERNITY SIDE]

[SWEEP MESH] [MATRIX MESH] [FLIPPER]

**AFFINITI MESH** A fresh and individual look to mesh seating with a choice of two mechanisms.

**MENTOR MESH** Contemporary mesh chair with synchro mechanism, seat slide and sculptured height adjustable backrest.

**ETERNITY** Contemporary mesh seating with height adjustable backrest and lumbar support.

**HYBRID** Heavy-duty mesh chair with multi-function mechanism, seat slide and tilt.

ICE MESH Twin layered mesh chair with a choice of synchro mechanisms and a height adjustable lumbar support.

YARROW MESH Operator seating with soft mesh back and a choice of mechanisms and armrests.

**SKETCH MESH** Superior value operator seating with striking mesh back and a choice of mechanisms.

**ETERNITY** Sleek boardroom and meeting chairs with a variety of base options.