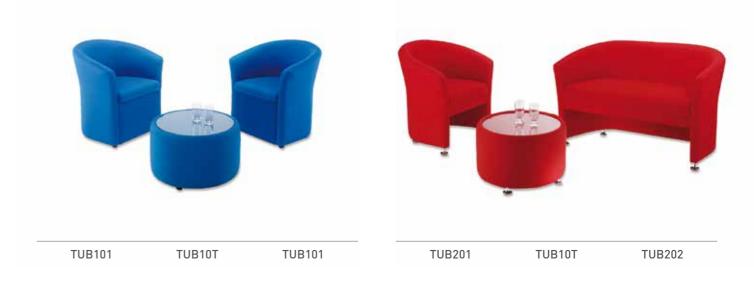

### **BREAKOUT** AND RECEPTION

A stylish collection of inventive and classic seating options to enhance any contemporary breakout or reception area.

[RIVA] [RIVA HIGH] [NILE] [ELISES]

[ELISE R] [CLEO] [TUB 100] [TUB 200]

**ELISE R** Reception chairs featuring contoured upholstery for additional comfort.

ER85

**CLEO** Fresh looking reception chair featuring deep seat and slim backrest.

TUB 100 AND TUB 200 Traditional single or two seater tub chairs with complementary upholstered table.