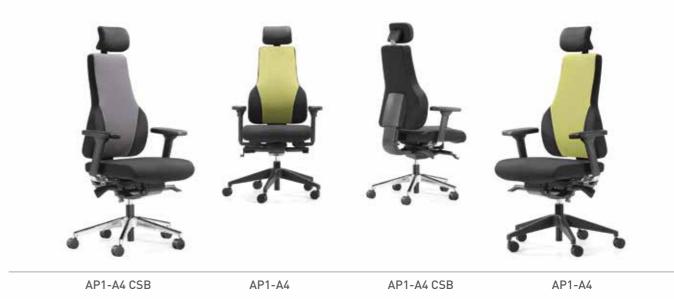

### **EXECUTIVE** COLLECTION

A premium collection of seating designed to bring style and sophistication to the boardroom, conference room or executive office.

[ARIA 'A'] [ARIA 'C'] [BREEZE]

ARIA 'A' Executive and boardroom seating with ribbed stitch detail.

AH1

AM2

AMCA

AM3

**ARIA 'C'** Executive and boardroom seating with soft pads.

**BREEZE** Executive and boardroom seating with slimline mesh.