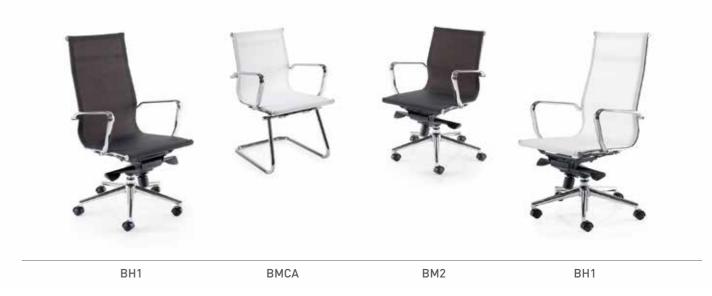

### **MESH** COLLECTION

An eclectic mix of task and meeting chairs with a contemporary edge.

Mesh detailing provides a compelling facet to this collection of seating options.

[AFFINITI MESH] [MENTOR MESH] [ETERNITY] [HYBRID]

[ICE MESH] [YARROW MESH] [SKETCH MESH] [ETERNITY SIDE]

[SWEEP MESH] [MATRIX MESH] [FLIPPER]

**AFFINITI MESH** A fresh and individual look to mesh seating with a choice of two mechanisms.

**MENTOR MESH** Contemporary mesh chair with synchro mechanism, seat slide and sculptured height adjustable backrest.

**ETERNITY** Contemporary mesh seating with height adjustable backrest and lumbar support.

**HYBRID** Heavy-duty mesh chair with multi-function mechanism, seat slide and tilt.

ICE MESH Twin layered mesh chair with a choice of synchro mechanisms and a height adjustable lumbar support.