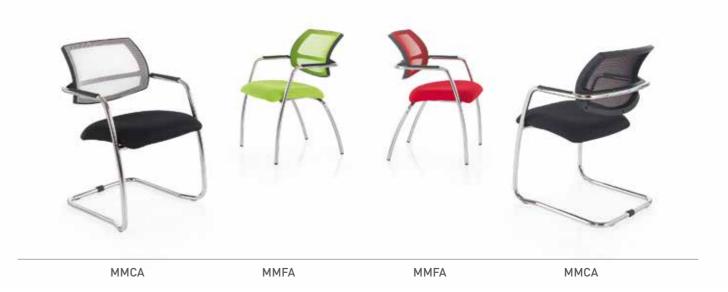

### **MESH** COLLECTION

An eclectic mix of task and meeting chairs with a contemporary edge.

Mesh detailing provides a compelling facet to this collection of seating options.

[AFFINITI MESH] [MENTOR MESH] [ETERNITY] [HYBRID]

[ICE MESH] [YARROW MESH] [SKETCH MESH] [ETERNITY SIDE]

[SWEEP MESH] [MATRIX MESH] [FLIPPER]

**AFFINITI MESH** A fresh and individual look to mesh seating with a choice of two mechanisms.

**MENTOR MESH** Contemporary mesh chair with synchro mechanism, seat slide and sculptured height adjustable backrest.