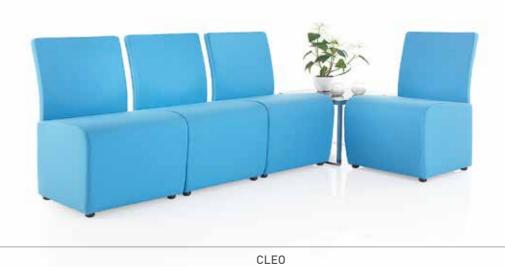

### **BREAKOUT** AND RECEPTION

A stylish collection of inventive and classic seating options to enhance any contemporary breakout or reception area.

[RIVA] [RIVA HIGH] [NILE] [ELISES]

[ELISE R] [CLEO] [TUB 100] [TUB 200]

**ELISE R** Reception chairs featuring contoured upholstery for additional comfort.

ER85

**CLEO** Fresh looking reception chair featuring deep seat and slim backrest.

TUB 100 AND TUB 200 Traditional single or two seater tub chairs with complementary upholstered table.