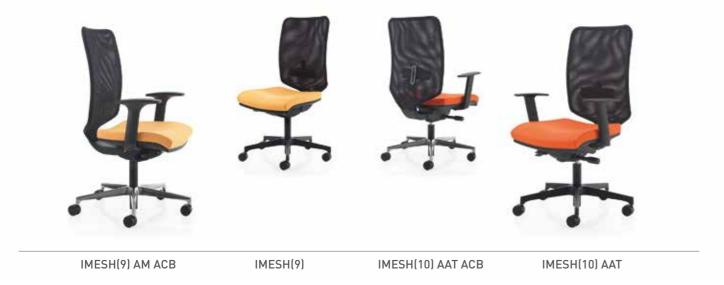

### **MESH** COLLECTION

An eclectic mix of task and meeting chairs with a contemporary edge.

Mesh detailing provides a compelling facet to this collection of seating options.

[AFFINITI MESH] [MENTOR MESH] [ETERNITY] [HYBRID]

[ICE MESH] [YARROW MESH] [SKETCH MESH] [ETERNITY SIDE]

[SWEEP MESH] [MATRIX MESH] [FLIPPER]

**AFFINITI MESH** A fresh and individual look to mesh seating with a choice of two mechanisms.

**MENTOR MESH** Contemporary mesh chair with synchro mechanism, seat slide and sculptured height adjustable backrest.

**ETERNITY** Contemporary mesh seating with height adjustable backrest and lumbar support.

**HYBRID** Heavy-duty mesh chair with multi-function mechanism, seat slide and tilt.

ICE MESH Twin layered mesh chair with a choice of synchro mechanisms and a height adjustable lumbar support.