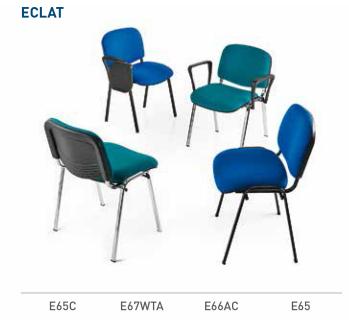

[CONTRACT]

[YARROW]

[VERSA]

[DOLLY]

[ ECLAT MESH ]

[ECLAT]

[ RECEPTION ]

[EARLSWOOD]