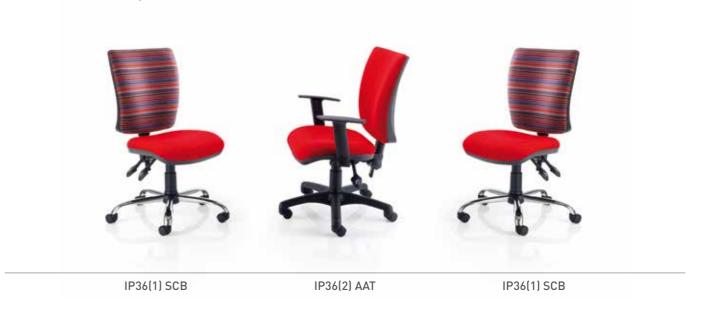

ICON PLUS - IP36 High back task chair with a choice of mechanisms and armrests.

**ICON** Great value operator chairs with a choice of mechanisms and armrests.

**SPRITE** Sculptured backrest with the options of inflatable lumbar, mechanisms and alternative armrests.