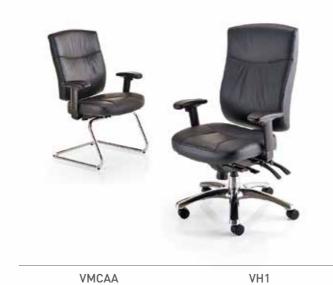

LECTION            | 34 |
|                              |    |
| TABLES                       | 39 |



### **EXECUTIVE** COLLECTION

A premium collection of seating designed to bring style and sophistication to the boardroom, conference room or executive office.

[ARIA 'A'] [ARIA 'C'] [BREEZE]

ARIA 'A' Executive and boardroom seating with ribbed stitch detail.

AH1

AM2

AMCA

AM3

**ARIA 'C'** Executive and boardroom seating with soft pads.



**BREEZE** Executive and boardroom seating with slimline mesh.





### **CLASSIC** EXECUTIVE

A collection of classic executive seating featuring boardroom and complementary visitors chairs that truly retain a timeless appeal.

[VALENTINO] [PELLE]

[VIRTUO] [MIDAS]

#### **PELLE**



PE-MCA

PE-MCA

PE-MCA

#### **VALENTINO**



### **VIRTUO**



**MIDAS** 



VMCAA

MS-HB

MS-MCA



## TWENTY-FOUR-HOUR AND POSTURE

A durable collection of heavy-duty chairs, ergonomically designed to ensure a correct posture whilst reducing the risk of stress or injury to muscles and joints during prolonged use.

[APEX POSTURE] [PERFORMANCE POSTURE] [STELLAR POSTURE]

[ZIRCON] [MERCURY]

**APEX POSTURE** Synchro mechanism, seat slide and tilt, inflatable lumbar, 4D armrests and height adjustable backrest.



#### **APEX POSTURE**



**PERFORMANCE POSTURE** Multi-function mechanism, seat slide and tilt, inflatable lumbar and height adjustable backrest.



f 8

**STELLAR POSTURE** Memory foam seat, inflatable lumbar, seat slide and tilt with height adjustable backrest.



TPi8A

TPi8 AAG CBK

**ZIRCON** Multi-function mechanism, seat slide and tilt