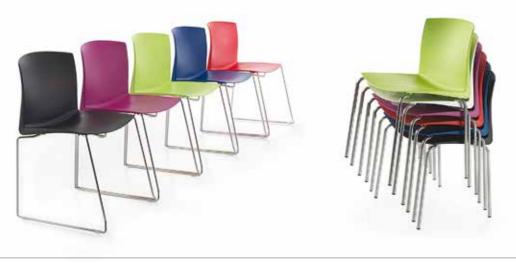

[TUB 400] [TUB 500]

**RIVA** Stackable chrome skid frame chair available in a vibrant range of colour options.

**RIVA HIGH** High stool with chrome skid frame and available in a vibrant range of colours.