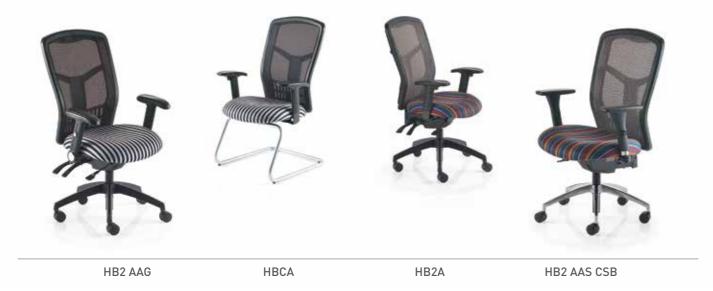

## TASK AND OPERATOR

A comprehensive collection of functional seating solutions suitable for all office applications. The chairs are equipped with a host of features to meet individual users requirements.

[AFFINITI] [MENTOR] [OTHELLO] [QUATTRO PLUS]

[TWIST] [ICON PLUS - IP38] [ICON PLUS - IP37] [ICON PLUS - IP36]

[ICON] [SPRITE]

**AFFINITI** Split backrest providing optimum support and comfort with a choice of two mechanisms.

MENTOR Contemporary task chair with synchro mechanism, seat slide and sculptured height adjustable backrest.

TWIST A combination of sharp design and upholstery with a choice of mechanisms and armrests.