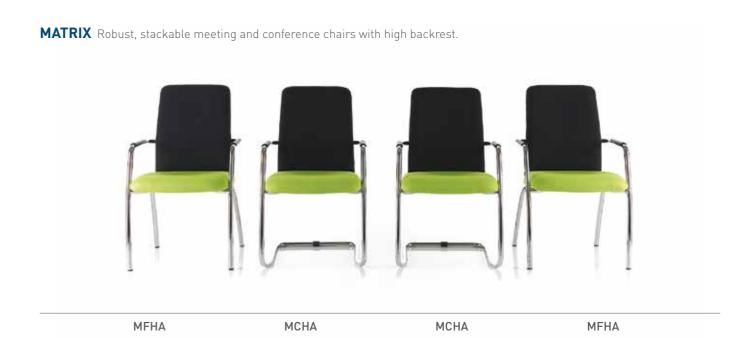

**ETERNITY** Stackable meeting chairs with crisp stitch detail.

18

SWEEP MESH Contoured seat and back combined with a contemporary chrome frame design.

MATRIX MESH Robust, stackable meeting and conference chairs with mesh back detail.