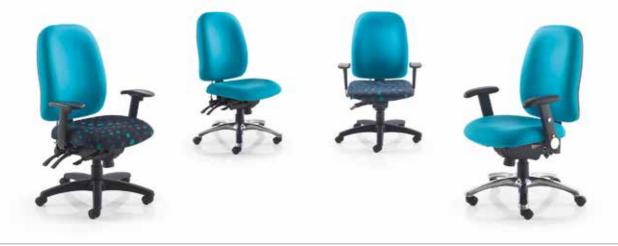

## TWENTY-FOUR-HOUR AND POSTURE

A durable collection of heavy-duty chairs, ergonomically designed to ensure a correct posture whilst reducing the risk of stress or injury to muscles and joints during prolonged use.

[APEX POSTURE] [PERFORMANCE POSTURE] [STELLAR POSTURE]

[ZIRCON] [MERCURY]

**APEX POSTURE** Synchro mechanism, seat slide and tilt, inflatable lumbar, 4D armrests and height adjustable backrest.

#### **APEX POSTURE**

**PERFORMANCE POSTURE** Multi-function mechanism, seat slide and tilt, inflatable lumbar and height adjustable backrest.

f 8

**STELLAR POSTURE** Memory foam seat, inflatable lumbar, seat slide and tilt with height adjustable backrest.