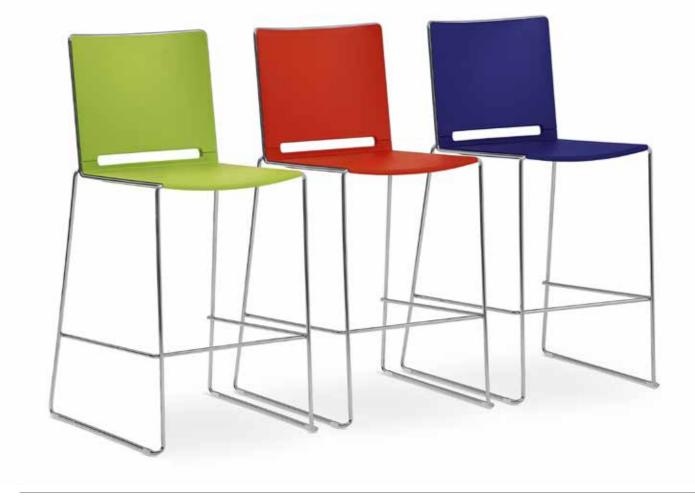

[TUB 400] [TUB 500]

**RIVA** Stackable chrome skid frame chair available in a vibrant range of colour options.

**RIVA HIGH** High stool with chrome skid frame and available in a vibrant range of colours.

**RV HIGH** 

**27** 

**NILE** Stackable breakout chair in a contrasting range of colours and alternative frame options.

NILE-NS NILE-NF

**ELISE S** Reception chair featuring a modern, angular upholstered seat and back.