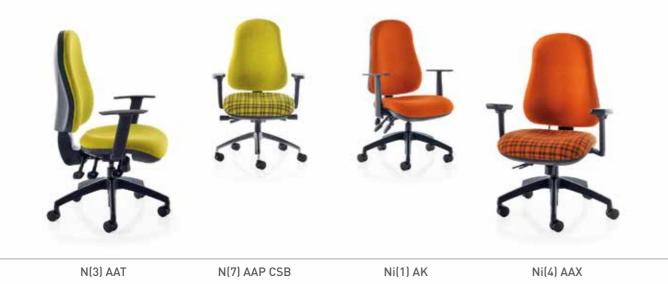

# **LEGACY**COLLECTION

A collection of popular, versatile and reliable day-to-day office seating products that have stood the test of time.

[ONYX]

[ PRETORIAN ]

[ PRETORIAN PLUS ]

[ NOVA POSTURE ]

[ECO POSTURE]

**ONYX** Contoured task chair with height adjustable backrest.

**PRETORIAN** Popular task chair with inflatable lumbar in standard size or with optional larger seat and backrest.

**PRETORIAN PLUS** Popular task chair with kidney supports in standard size or with optional larger seat and backrest.