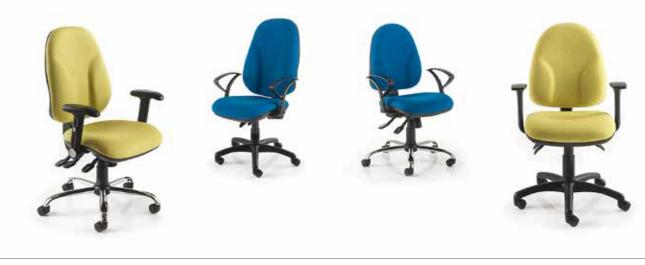

## TWENTY-FOUR-HOUR AND POSTURE

A durable collection of heavy-duty chairs, ergonomically designed to ensure a correct posture whilst reducing the risk of stress or injury to muscles and joints during prolonged use.

[APEX POSTURE] [PERFORMANCE POSTURE] [STELLAR POSTURE]

[ZIRCON] [MERCURY]

**APEX POSTURE** Synchro mechanism, seat slide and tilt, inflatable lumbar, 4D armrests and height adjustable backrest.

#### **APEX POSTURE**

**PERFORMANCE POSTURE** Multi-function mechanism, seat slide and tilt, inflatable lumbar and height adjustable backrest.

f 8

**STELLAR POSTURE** Memory foam seat, inflatable lumbar, seat slide and tilt with height adjustable backrest.

TPi8A

TPi8 AAG CBK

**ZIRCON** Multi-function mechanism, seat slide and tilt with height adjustable backrest.

TPi8 CBK

TPi8A

**MERCURY** Multi-function mechanism, seat tilt and height adjustable backrest.