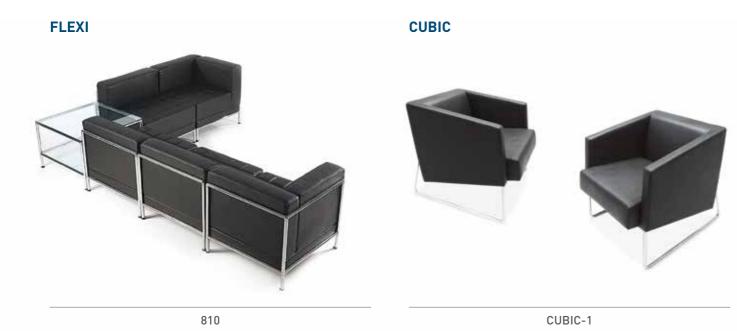

### **CLASSIC** RECEPTION

Classically inspired and featuring timeless designs, this range of single chairs and sofas combine to add a touch of sophistication and opulence to any modern office environment.

[CLASSICO] [CLASSIC] [CUBE] [ARC]

[FLEXI] [CUBIC] [VITO]