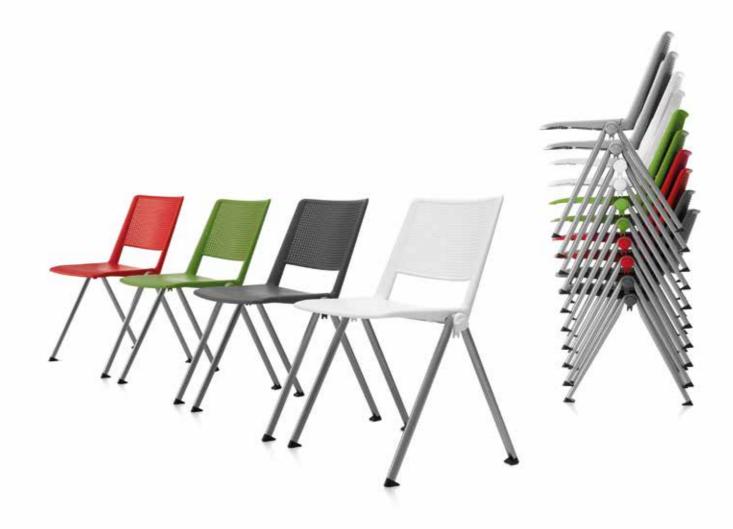

## TASK AND OPERATOR

A comprehensive collection of functional seating solutions suitable for all office applications. The chairs are equipped with a host of features to meet individual users requirements.

[AFFINITI] [MENTOR] [OTHELLO] [QUATTRO PLUS]

[TWIST] [ICON PLUS - IP38] [ICON PLUS - IP37] [ICON PLUS - IP36]

[ICON] [SPRITE]

**AFFINITI** Split backrest providing optimum support and comfort with a choice of two mechanisms.