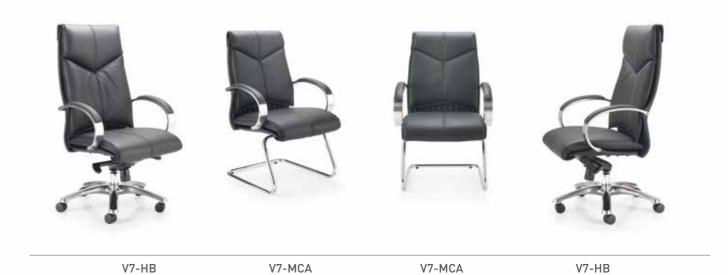

|
| LEGACY COLLECTION            | 34 |
|                              |    |
| TABLES                       | 39 |



### **EXECUTIVE** COLLECTION

A premium collection of seating designed to bring style and sophistication to the boardroom, conference room or executive office.

[ARIA 'A'] [ARIA 'C'] [BREEZE]

ARIA 'A' Executive and boardroom seating with ribbed stitch detail.

AH1

AM2

AMCA

AM3

**ARIA 'C'** Executive and boardroom seating with soft pads.



**BREEZE** Executive and boardroom seating with slimline mesh.





### **CLASSIC** EXECUTIVE

A collection of classic executive seating featuring boardroom and complementary visitors chairs that truly retain a timeless appeal.

[VALENTINO] [PELLE]

[VIRTUO] [MIDAS]

#### **PELLE**



PE-MCA

PE-MCA

PE-MCA

#### **VALENTINO**



### **VIRTUO**



**MIDAS** 



VMCAA

MS-HB

MS-MCA



## TWENTY-FOUR-HOUR AND POSTURE

A durable collection of heavy-duty chairs, ergonomically designed to ensure a correct posture whilst reducing the risk of stress or injury to muscles and joints during prolonged use.

[APEX POSTURE] [PERFORMANCE POSTURE] [STELLAR POSTURE]

[ZIRCON] [MERCURY]

**APEX POSTURE** Synchro mechanism, seat slide and tilt, inflatable lumbar, 4D armrests and height adjustable backrest.



#### **APEX POSTURE**



**PERFORMANCE POSTURE** Multi-function mechanism, seat slide and tilt, inflatable lumbar and height adjustable backrest.



f 8

**STELLAR POSTURE** Memory foam seat, inflatable lumbar, seat slide and tilt with height adjustable backrest.



TPi8A

TPi8 AAG CBK

**ZIRCON** Multi-function mechanism, s