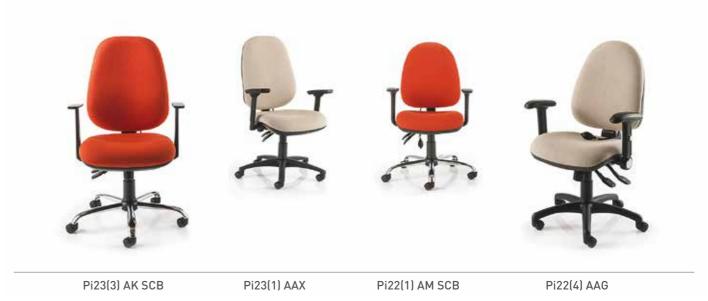

**ONYX** Contoured task chair with height adjustable backrest.

**PRETORIAN** Popular task chair with inflatable lumbar in standard size or with optional larger seat and backrest.

**PRETORIAN PLUS** Popular task chair with kidney supports in standard size or with optional larger seat and backrest.