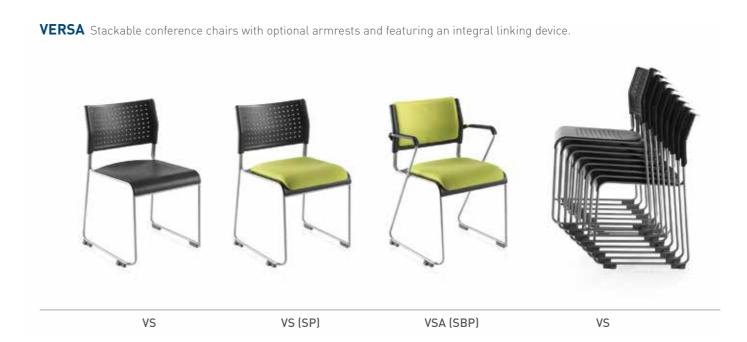

[CONTRACT]

[YARROW]

[VERSA]

[DOLLY]

[ ECLAT MESH ]

[ECLAT]

[ RECEPTION ]

[EARLSWOOD]

P26(3) AAG SCB P26(1) AH P25(4) AH SCB P25(2) AM

DOLLY

DOLLY

**37** 

**DOLLY** Stackable conference chairs with chrome frames and integral linking device.

DOLLY (SP)

DOLLY (SBP)