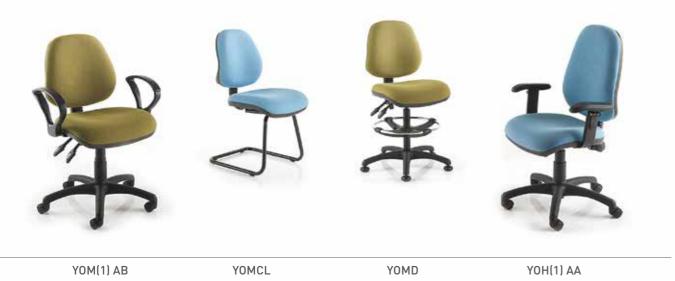

[CONTRACT]

[YARROW]

[VERSA]

[DOLLY]

[ ECLAT MESH ]

[ECLAT]

[ RECEPTION ]

[EARLSWOOD]