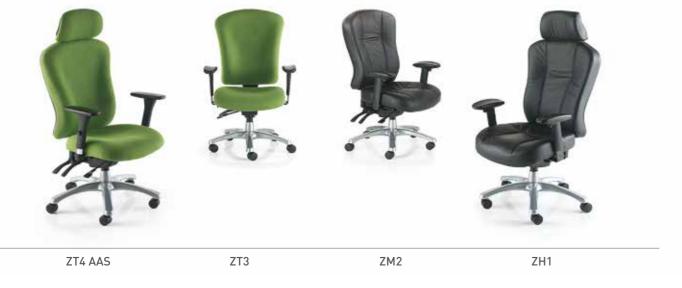

### **CLASSIC** EXECUTIVE

A collection of classic executive seating featuring boardroom and complementary visitors chairs that truly retain a timeless appeal.

[VALENTINO] [PELLE]

[VIRTUO] [MIDAS]

### **VIRTUO**

**MIDAS** 

VMCAA

MS-HB

MS-MCA