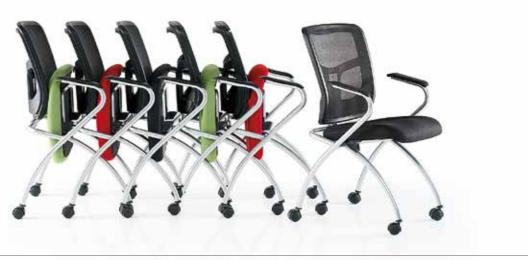

### **MESH** COLLECTION

An eclectic mix of task and meeting chairs with a contemporary edge.

Mesh detailing provides a compelling facet to this collection of seating options.

[AFFINITI MESH] [MENTOR MESH] [ETERNITY] [HYBRID]

[ICE MESH] [YARROW MESH] [SKETCH MESH] [ETERNITY SIDE]

[SWEEP MESH] [MATRIX MESH] [FLIPPER]

**AFFINITI MESH** A fresh and individual look to mesh seating with a choice of two mechanisms.

**MENTOR MESH** Contemporary mesh chair with synchro mechanism, seat slide and sculptured height adjustable backrest.