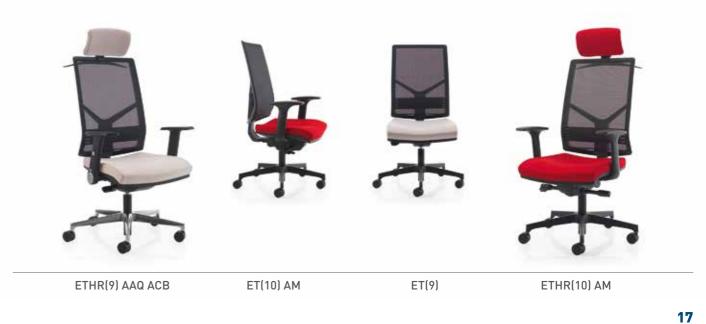

**ETERNITY** Contemporary mesh seating with height adjustable backrest and lumbar support.

**HYBRID** Heavy-duty mesh chair with multi-function mechanism, seat slide and tilt.

ICE MESH Twin layered mesh chair with a choice of synchro mechanisms and a height adjustable lumbar support.

YARROW MESH Operator seating with soft mesh back and a choice of mechanisms and armrests.

**SKETCH MESH** Superior value operator seating with striking mesh back and a choice of mechanisms.

**ETERNITY** Sleek boardroom and meeting chairs with a variety of base options.