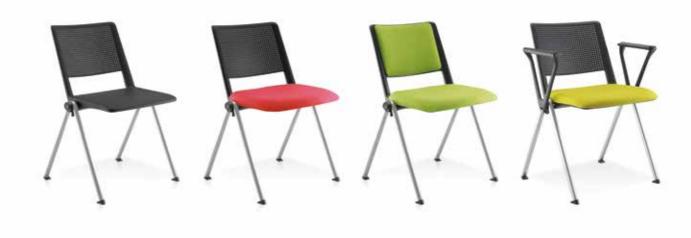

## TASK AND OPERATOR

A comprehensive collection of functional seating solutions suitable for all office applications. The chairs are equipped with a host of features to meet individual users requirements.

[AFFINITI] [MENTOR] [OTHELLO] [QUATTRO PLUS]

[TWIST] [ICON PLUS - IP38] [ICON PLUS - IP37] [ICON PLUS - IP36]

[ICON] [SPRITE]

**AFFINITI** Split backrest providing optimum support and comfort with a choice of two mechanisms.