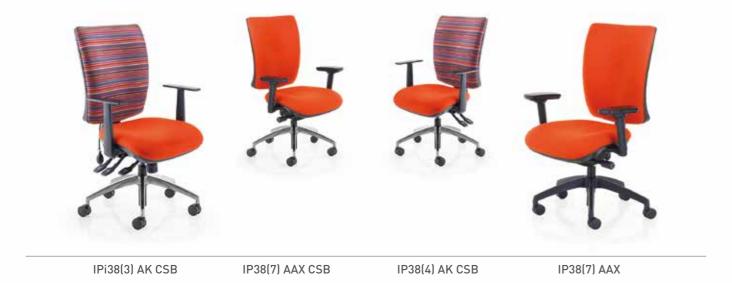

TW(1R) AM ACB TWCA TW(10) ACB TW(9) AAQ

ICON PLUS - IP38 Extra large seat and backrest with a choice of mechanisms and armrests.

ICON PLUS - IP37 High back task chair with a choice of mechanisms and armrests.