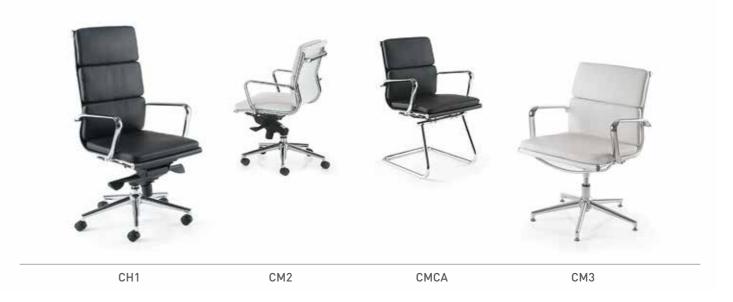

### **CONFERENCE** AND MEETING

The epitome of multi-purpose seating solutions, including linking, stacking and folding chairs with an endless list of applications in the modern work space.

[TWIST SIDE] [MATRIX] [SWEEP]

[SEQUEL] [ELIN] [SPECTRUM]

TWCA

**SWEEP** Contoured seat and back combined with a contemporary chrome frame design.

**SEQUEL** Stackable conference chairs with anti-rock back legs.

**ELIN** Great value stackable conference and meeting chairs with armrests.