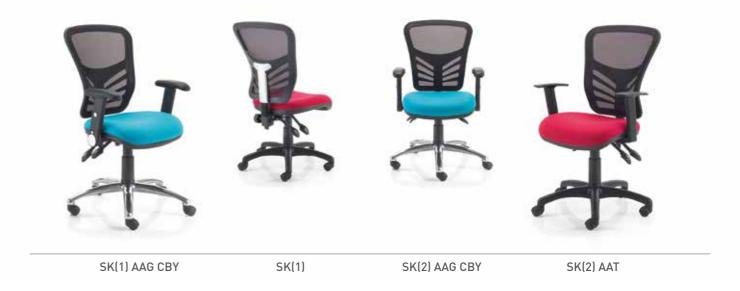

### **MESH** COLLECTION

An eclectic mix of task and meeting chairs with a contemporary edge.

Mesh detailing provides a compelling facet to this collection of seating options.

[AFFINITI MESH] [MENTOR MESH] [ETERNITY] [HYBRID]

[ICE MESH] [YARROW MESH] [SKETCH MESH] [ETERNITY SIDE]

[SWEEP MESH] [MATRIX MESH] [FLIPPER]

**AFFINITI MESH** A fresh and individual look to mesh seating with a choice of two mechanisms.

**MENTOR MESH** Contemporary mesh chair with synchro mechanism, seat slide and sculptured height adjustable backrest.

**ETERNITY** Contemporary mesh seating with height adjustable backrest and lumbar support.

**HYBRID** Heavy-duty mesh chair with multi-function mechanism, seat slide and tilt.

ICE MESH Twin layered mesh chair with a choice of synchro mechanisms and a height adjustable lumbar support.

YARROW MESH Operator seating with soft mesh back and a choice of mechanisms and armrests.

**SKETCH MESH** Superior value operator seating with striking mesh back and a choice of mechanisms.

**ETERNITY** Sleek boardroom and meeting chairs with a variety of base options.