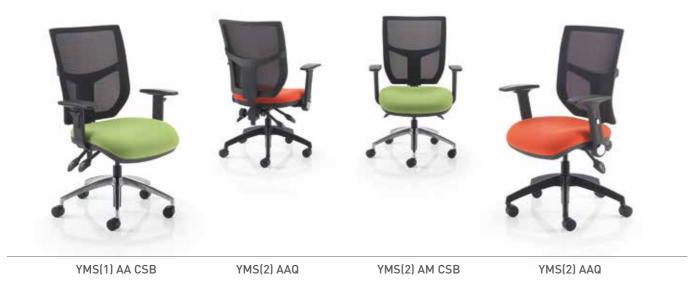

## TASK AND OPERATOR

A comprehensive collection of functional seating solutions suitable for all office applications. The chairs are equipped with a host of features to meet individual users requirements.

[AFFINITI] [MENTOR] [OTHELLO] [QUATTRO PLUS]

[TWIST] [ICON PLUS - IP38] [ICON PLUS - IP37] [ICON PLUS - IP36]

[ICON] [SPRITE]

**AFFINITI** Split backrest providing optimum support and comfort with a choice of two mechanisms.