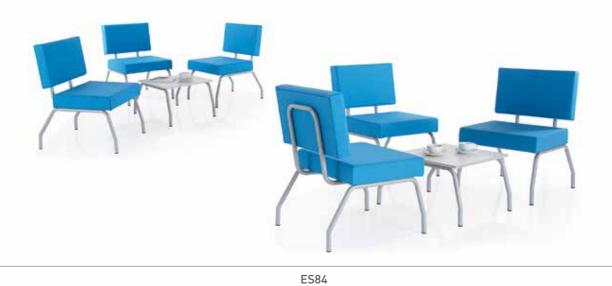

### **BREAKOUT** AND RECEPTION

A stylish collection of inventive and classic seating options to enhance any contemporary breakout or reception area.

[RIVA] [RIVA HIGH] [NILE] [ELISES]

[ELISE R] [CLEO] [TUB 100] [TUB 200]