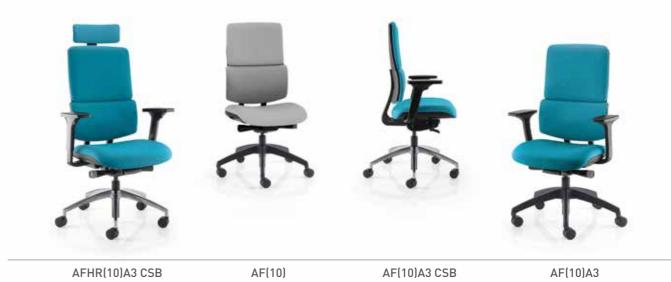

## TASK AND OPERATOR

A comprehensive collection of functional seating solutions suitable for all office applications. The chairs are equipped with a host of features to meet individual users requirements.

[AFFINITI] [MENTOR] [OTHELLO] [QUATTRO PLUS]

[TWIST] [ICON PLUS - IP38] [ICON PLUS - IP37] [ICON PLUS - IP36]

[ICON] [SPRITE]

**AFFINITI** Split backrest providing optimum support and comfort with a choice of two mechanisms.