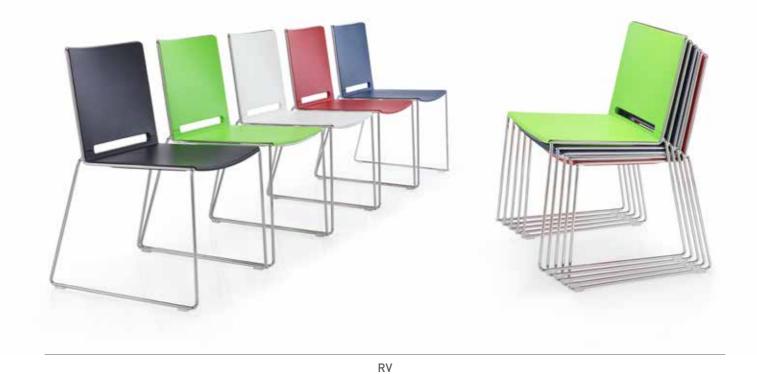

[TUB 400] [TUB 500]

**RIVA** Stackable chrome skid frame chair available in a vibrant range of colour options.

**RIVA HIGH** High stool with chrome skid frame and available in a vibrant range of colours.