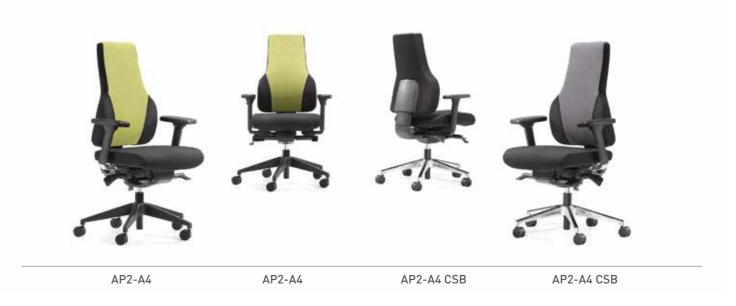

### **EXECUTIVE** COLLECTION

A premium collection of seating designed to bring style and sophistication to the boardroom, conference room or executive office.

[ARIA 'A'] [ARIA 'C'] [BREEZE]

ARIA 'A' Executive and boardroom seating with ribbed stitch detail.

AH1

AM2

AMCA

AM3

**ARIA 'C'** Executive and boardroom seating with soft pads.

**BREEZE** Executive and boardroom seating with slimline mesh.