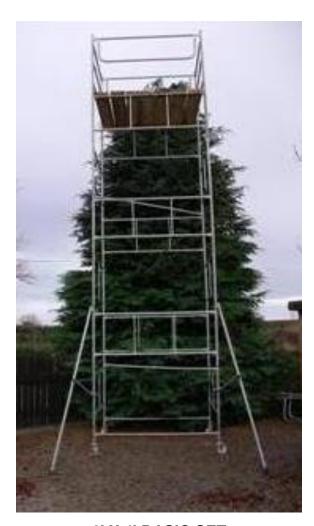

€1,295.00

**6' X 4' BASIC SET** @ 18' Platform Height:

Castors
Platform
2 x Outriggers
Double Handrails

**6' X 4' BASIC SET** @ 10' Platform Height:

Castors Platform Double Handrails

**6' X 4' SET** @ 4' Platform Height: