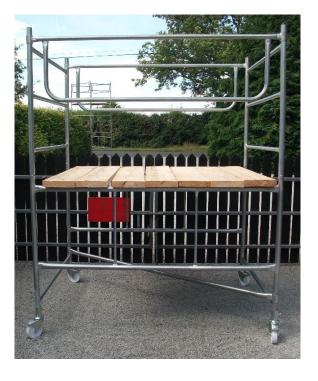

**6' X 2' 6" SET** @ 15' Platform Height:

**6' X 4' SET** @ 6'6" Platform Height:

4' X 4' SET @ 6'6" Platform Height:

Ideal for slabbing Castors Platform Double Handrails Castors
Platform
2 x Outriggers
Double Handrails