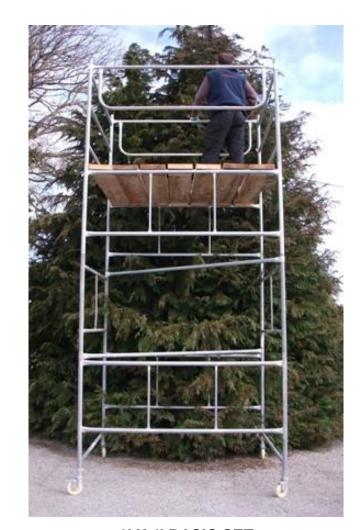

€1,295.00

**6' X 4' BASIC SET** @ 18' Platform Height:

Castors
Platform
2 x Outriggers
Double Handrails

**6' X 4' BASIC SET** @ 10' Platform Height:

Castors Platform Double Handrails

**6' X 4' SET** @ 4' Platform Height: