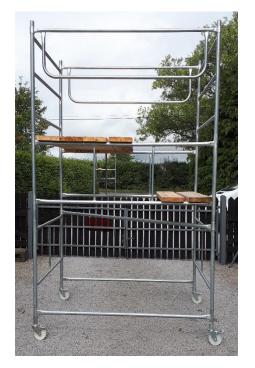

€1,295.00

**6' X 4' BASIC SET** @ 18' Platform Height:

Castors
Platform
2 x Outriggers
Double Handrails

**6' X 4' BASIC SET** @ 10' Platform Height:

Castors Platform Double Handrails

**6' X 4' SET** @ 4' Platform Height:

**6' X 2' 6" SET** @ 15' Platform Height:

**6' X 4' SET** @ 6'6" Platform Height:

4' X 4' SET @ 6'6" Platform Height:

Ideal for slabbing Castors Platform Double Handrails Castors
Platform
2 x Outriggers
Double Handrails