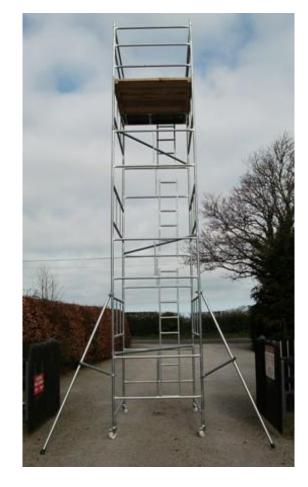

Castors
4 x Outriggers
Double Handrails
Ladder
Trapdoor

Castors 2 x Outriggers Double Handrails

€1185.00 €750.00

**6' X 4' FULL SET** @ 18' Platform Height:

Castors
Platform
4 x Outriggers
Double Handrails
Ladder
Trapdoor

€1,295.00

**6' X 4' BASIC SET** @ 18' Platform Height:

Castors
Platform
2 x Outriggers
Double Handrails

**6' X 4' BASIC SET** @ 10' Platform Height:

Castors Platform Double Handrails

**6' X 4' SET** @ 4' Platform Height: