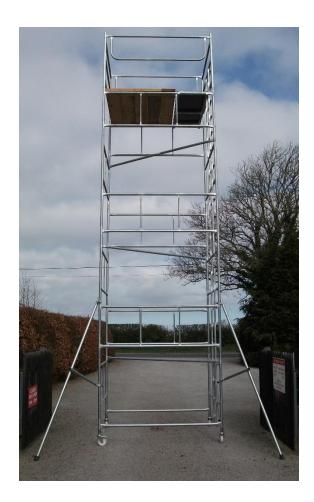

Castors
Platform
2 x Outriggers
Double Handrails

€625.00

**6' X 6' FULL SET** @ 28' Platform Height

Castors
4 x Outriggers
Platform
Double Handrails Ladder
Trapdoor

€1,995.00

4' X 4' FULL SET: 4' x 4' BASIC SET: @ 18' Platform Height

Castors
4 x Outriggers
Double Handrails
Ladder
Trapdoor

Castors 2 x Outriggers Double Handrails

€1185.00 €750.00

**6' X 4' FULL SET** @ 18' Platform Height:

Castors
Platform
4 x Outriggers
Double Handrails
Ladder
Trapdoor