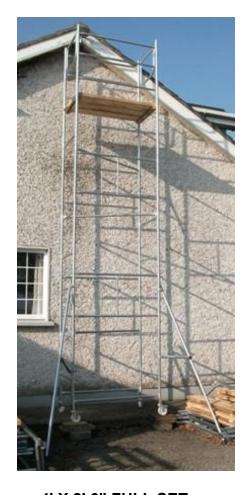

Towers made up to suit most heights
Add your own height to calculate working height
Spares & Extra Components always available

Trim, Co. Meath

Phone: 046-9437733 / 086-8232163

4' X 2' 6" FULL SET @ 15' Platform Height:

Castors
Platform
2 x Outriggers
Double Handrails

€625.00

**6' X 6' FULL SET** @ 28' Platform Height

Castors
4 x Outriggers
Platform
Double Handrails Ladder
Trapdoor

€1,995.00

4' X 4' FULL SET: 4' x 4' BASIC SET: @ 18' Platform Height