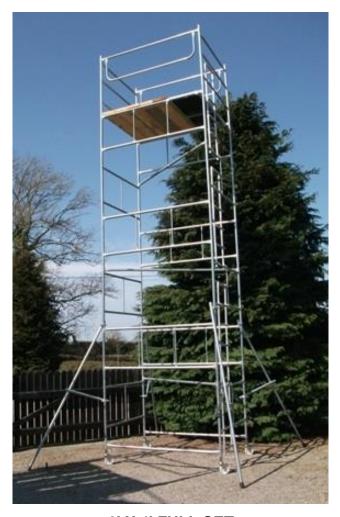

€1,295.00

**6' X 4' BASIC SET** @ 18' Platform Height:

Castors
Platform
2 x Outriggers
Double Handrails

**6' X 4' BASIC SET** @ 10' Platform Height:

Castors Platform Double Handrails

**6' X 4' SET** @ 4' Platform Height: