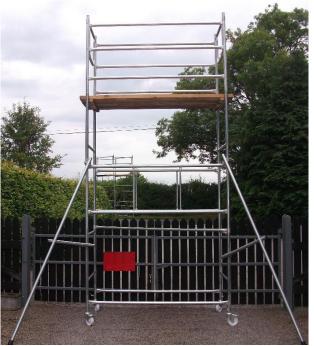

Castors
Platform
2 x Outriggers
Double Handrails

€625.00

**6' X 6' FULL SET** @ 28' Platform Height

Castors
4 x Outriggers
Platform
Double Handrails Ladder
Trapdoor

€1,995.00

4' X 4' FULL SET: 4' x 4' BASIC SET: @ 18' Platform Height

Castors
4 x Outriggers
Double Handrails
Ladder
Trapdoor

Castors 2 x Outriggers Double Handrails

€1185.00 €750.00

**6' X 4' FULL SET** @ 18' Platform Height:

Castors
Platform
4 x Outriggers
Double Handrails
Ladder
Trapdoor