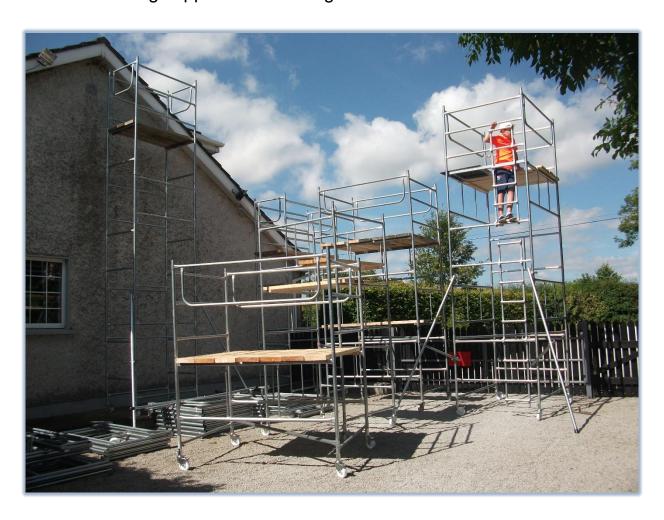

## **DIY & Light Commercial Towers**

## THE ULTIMATE ACCESS TOWER

Ireland's leading supplier of DIY & Light Commercial Towers to the Trades.

| Base Size   | Platform Height |
|-------------|-----------------|
| 6' x 6'     | 28' - 00        |
| 6' x 4'     | 18' - 00        |
| 6' x 4'     | 4' - 00         |
| 6' x 4'     | 10' - 00        |
| 6' x 2' 6'' | 15' - 00        |
| 4' x 4'     | 18' - 00        |
| 4' x 4'     | 6' - 6''        |

Towers made up to suit most heights
Add your own height to calculate working height
Spares & Extra Components always available

Trim, Co. Meath

Phone: 046-9437733 / 086-8232163

4' X 2' 6" FULL SET @ 15' Platform Height: